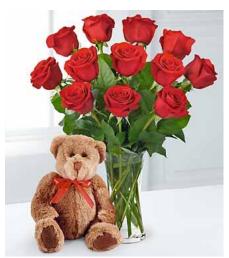

# DonnasCustomFlowers.com 847-949-9555

#1 Dozen Roses w/ Teddy Bear \$105.00

#2 18 Roses Vased \$99.00

#3 2 Dozen Roses \$145.00

#4 1 Dozen Roses Red Crystal Vase \$109.00

#5 2 Dozen Roses Vased \$119.00

#6 Together Forever \$55.00, \$60.00, \$75.00