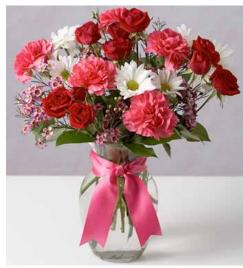

# DonnasCustomFlowers.com 847-949-9555

#1 Dozen Roses w/ Teddy Bear \$105.00

#2 18 Roses Vased \$99.00

#3 2 Dozen Roses \$145.00

#4 1 Dozen Roses Red Crystal Vase \$109.00

#5 2 Dozen Roses Vased \$119.00

#6 Together Forever \$55.00, \$60.00, \$75.00